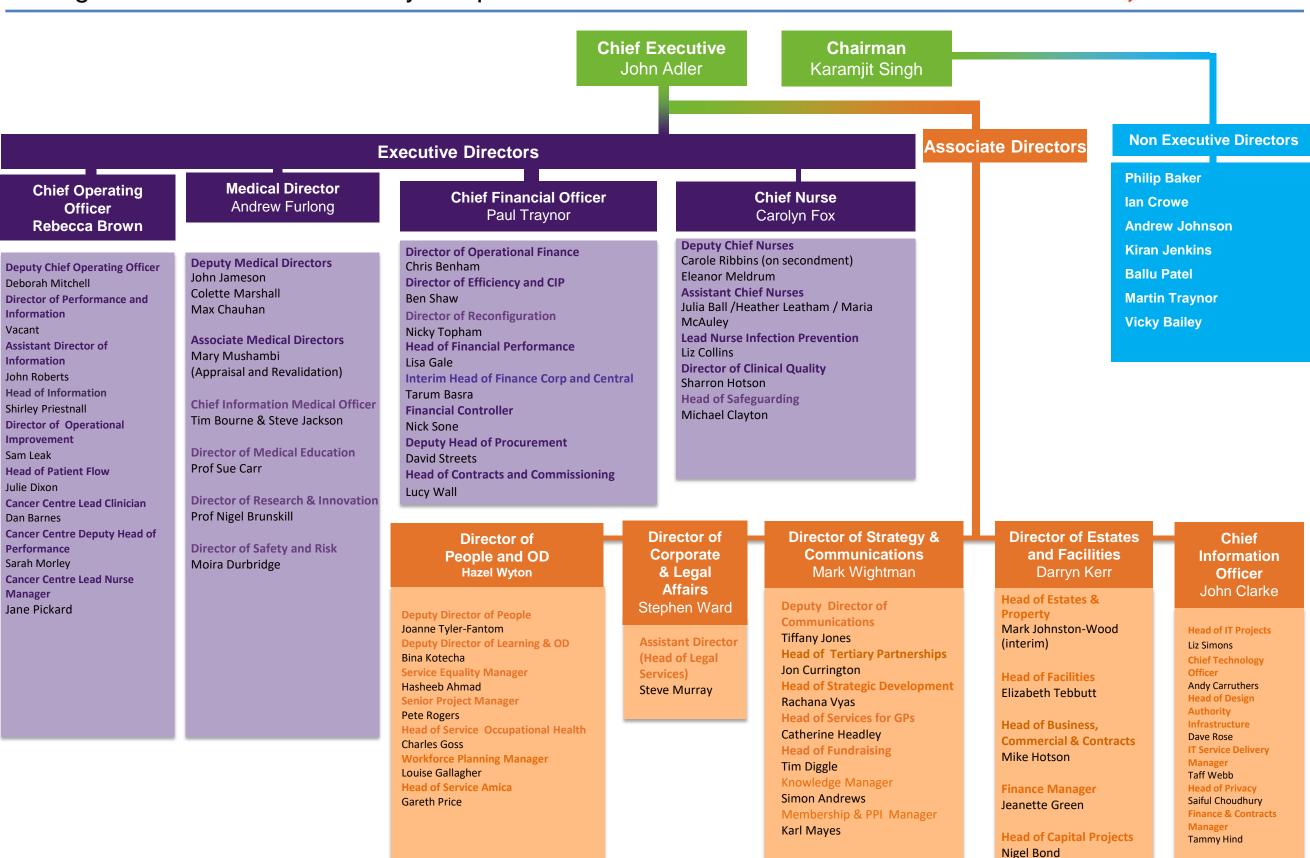

## Management Structure University Hospitals of Leicester NHS Trust

Chief Operating Officer Rebecca Brown